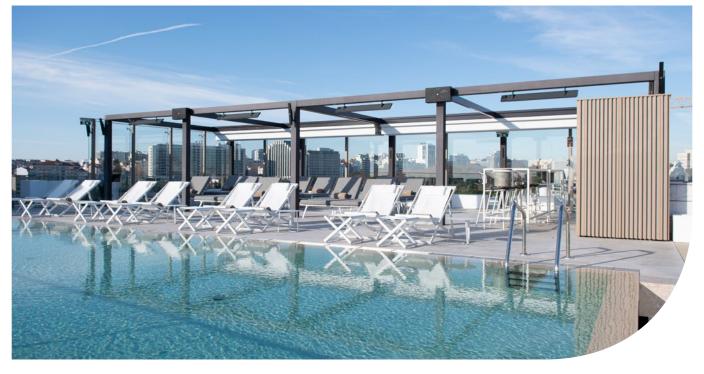

#### SKY POOL LOUNGE

## AN EXCLUSIVE EXPERIENCE ON THE TOP OF THE CHARMING LISBON CITY

The pool bar offers trendy service and a close-up bar concept, enhancing the experience of our guests with signature cocktails, special or classic, always accompanied with a menu of delicious and elegant snacks.

Sit back, sip your champagne, and be mesmerized by the view!

\_ SKY POOL LOUNGE