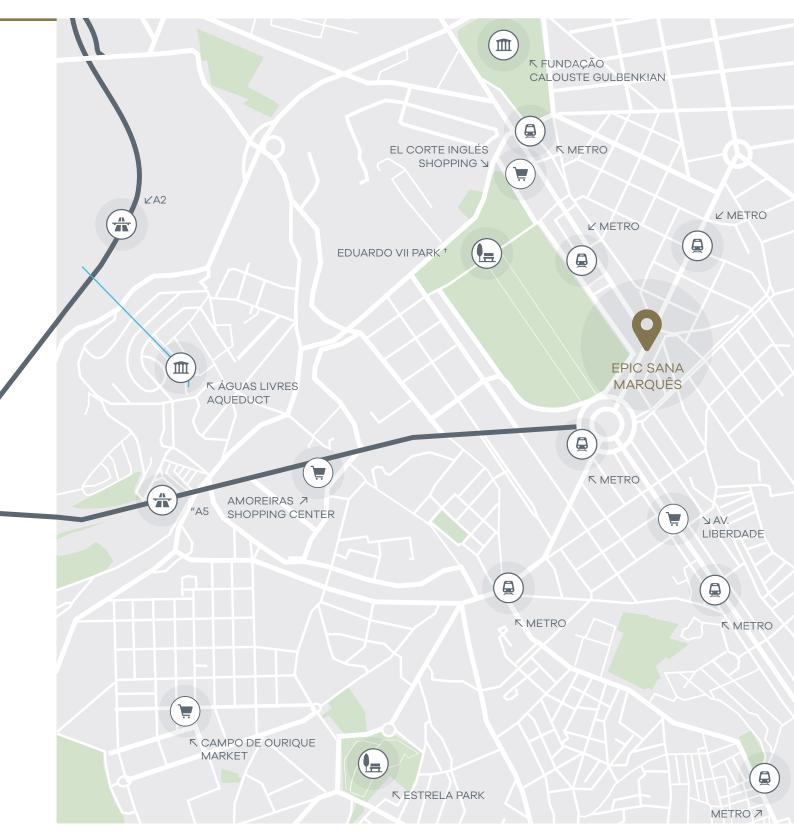

### EPIC SANA MARQUÊS LOCATION

QUICK ACCESS TO THE MOST IMPORTANT PLACES

## IN LISBON'S CITY CENTER, ONE OF EUROPE'S MOST DAZZLING CAPITALS

In the heart of the city, next to Marquês de Pombal Square.

EPIC SANA Marquês has a privileged location by being in the middle of the city and offering access to all possible activities and the most emblematic monuments with excellent access points and easy transport facilities. Only 15 minutes from the airport.

TEMPERATURE

\_ MARQUÊS DE POMBAL SQUARE

Marquês de Pombal Square

Parque Eduardo VII

Estufa Fria

Avenida da Liberdade

Rossio

Baixa de Lisboa

Praça do Comércio

Cinemateca

Theaters: Teatro Tivoli BBVA, Politeama, Teatro Nacional D. Maria II Cultural places: Coliseu dos Recreios, Museu e Jardins Calouste

Gulbenkian

Shopping centre: El Corte Inglés, Amoreiras Shopping Center, Atrium Saldanha

ACCESSES

Metro: Marquês de Pombal e Picoas – yellow and blue lines Airport

Surrounding Area\_