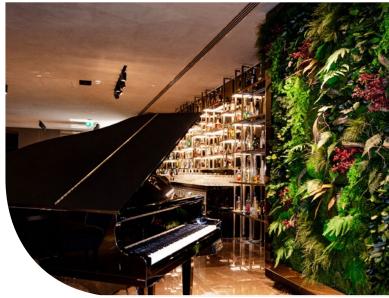

#### **BE EPIC BAR**

#### EXPLORE THE BAR LIST AND CHOOSE YOUR FAVORITE DRINK

With natural green vertical walls and intimate seating areas with a piano alongside, the BE EPIC Bar is designed both to work as well as to relax.

On the extension of the bar, you can also find an urban garden.

You can sit in, enjoy the view, and read a newspaper with your preferred drink and company.

Ą

\_ BE EPIC BAR - INDOOR

\_ BE EPIC BAR – WINTER GARDEN