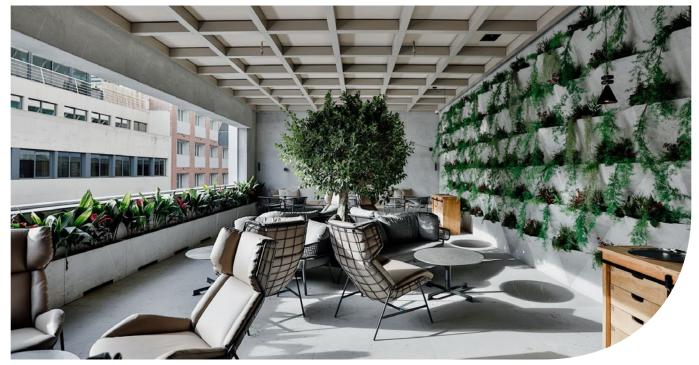

#### EXPLORE THE BAR LIST AND CHOOSE YOUR FAVORITE DRINK

With natural green vertical walls and intimate seating areas with a piano alongside, the BE EPIC Bar is designed both to work as well as to relax.

On the extension of the bar, you can also find an urban garden.

You can sit in, enjoy the view, and read a newspaper with your preferred drink and company.

Ą

\_ BE EPIC BAR - INDOOR

\_ BE EPIC BAR – WINTER GARDEN