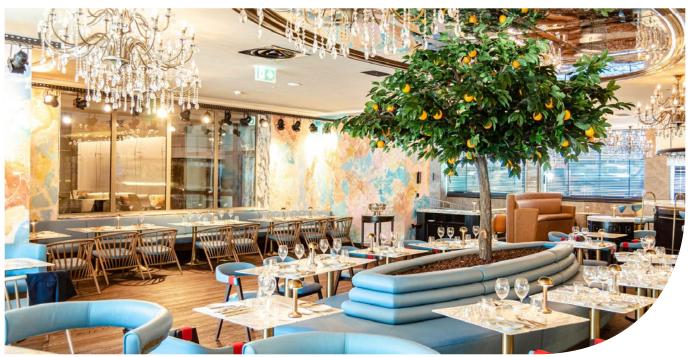

#### **ALLORA RESTAURANT**

#### A JOURNEY TO THE ESSENCE OF ITALIAN GASTRONOMY

With independent access from the EPIC SANA Marquês, ALLORA is an Italian cuisine restaurant full of elegance.

Inspired by the famous Italian Trattorias, Allora has an open kitchen, an antipasti bar, a cocktail bar, an ice cream and dessert area, and a covered terrace with an incredible view over the city, reminiscent of a real "Giardino All'Italiana".

\_ ALLORA RESTAURANT