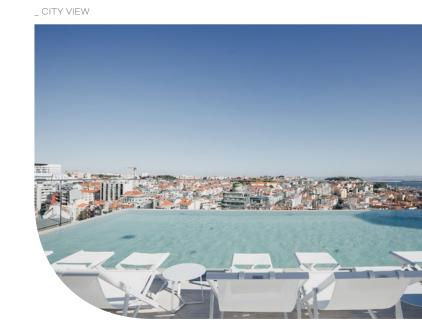

#### SKY POOL LOUNGE

## AN EXCLUSIVE EXPERIENCE ON THE TOP OF THE CHARMING LISBON CITY

The pool bar offers trendy service and a close-up bar concept, enhancing the experience of our guests with signature cocktails, special or classic, always accompanied with a menu of delicious and elegant snacks.

Sit back, sip your champagne, and be mesmerized by the view!

\_ SKY POOL LOUNGE