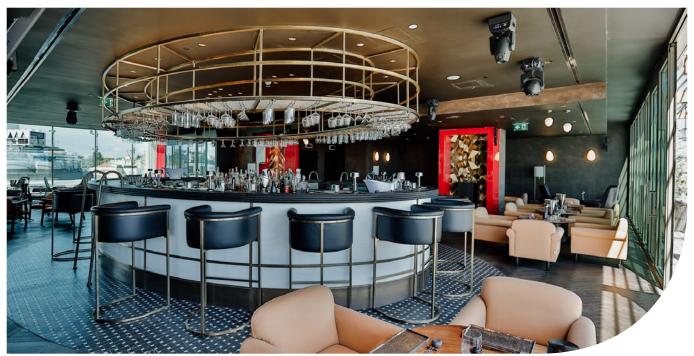

#### **BE EPIC BAR**

#### EXPLORE THE BAR LIST AND CHOOSE YOUR FAVORITE DRINK

With natural green vertical walls and intimate seating areas with a piano alongside, the BE EPIC Bar is designed both to work as well as to relax.

On the extension of the bar, you can also find an urban garden.

You can sit in, enjoy the view, and read a newspaper with your preferred drink and company.

Ą

\_ BE EPIC BAR - INDOOR

\_ BE EPIC BAR – WINTER GARDEN