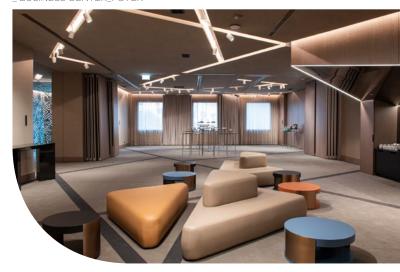

BUSINESS CENTER\_FOYER

\_ ESTRELA ROOM IN CLASSROOM

Integrated AV Equipment

Sound Control and Light System

Access for people with reduced mobility

Natural light

Air conditioning

Coffee Station and Coffee Break, Cocktail, Menus, and Buffets

Wi-Fi

Features\_

Electronic Blackouts